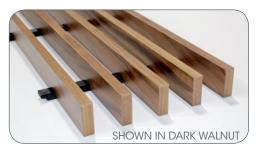

· Veneers: American Red Oak & Dark Walnut

· Slat size: 1'x 8'

• Blade size: 2" high x 3/4" wide

• Blade quantities from 3 to 8 per Slat

Wood backer

Class A fire rated MDF core, CARB 2 compliant

· Ships in 3 weeks from order placement

Slat installation clip (optional)

Acoustical fleece backer (optional)

DARK WALNUT AMERICAN RED OAK