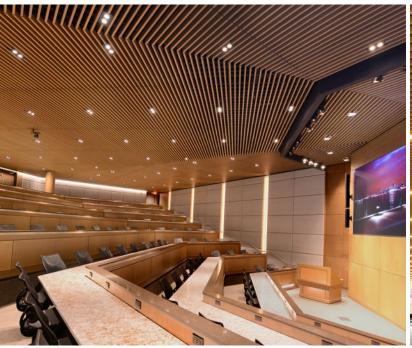

## WOODLINE SLAT PRODUCTS ARE IN STOCK AND READY TO SHIP IN 3 WEEKS

Akouo Acoustics now offers a Quick Ship Program for our most popular WoodLine Slat options. The limited product offering ships in 3 weeks, giving you the opportunity to upgrade your space quickly and efficiently.