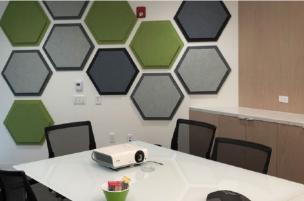

# **SHAPES**

CUSTOM SHAPED WALL & CEILING PANELS

Livello custom shaped acoustical wall and ceiling panels offer a great acoustic solution with the added benefit of geometric designs. Our standard fabric wrapped fiberglass panels can be cut into a variety of shapes such as triangles, circles, trapezoids and hexagons.

#### **FEATURES**

- High Quality Panels
- Excellent Acoustical Performance
- Class A Fire Rated
- Standard or COM Fabrics
- Wall, Ceiling & Cloud Installation Applications
- Circles, Triangles, Trapezoids, Ovals, Hexagons & more