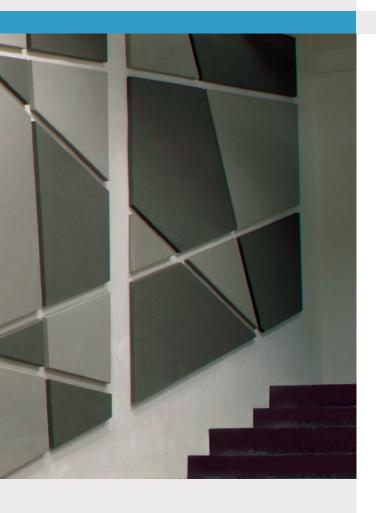

# **SHAPES**

CUSTOM SHAPED WALL & CEILING PANELS

Livello custom shaped acoustical wall and ceiling panels offer a great acoustic solution with the added benefit of geometric designs. Our standard fabric wrapped fiberglass panels can be cut into a variety of shapes such as triangles, circles, trapezoids and hexagons.

Optimization of acoustics within a space is usually the primary focus, but there's also an opportunity to create a design-driven aesthetic while controlling the noise. The custom capabilities we offer with our various shaped panels provide limitless possibilities for creativity and allows for each project to be unique to the needs of the client.