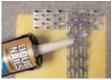

- High Quality Panels
- Excellent Acoustical Performance
- Class A Fire Rated
- Standard or COM Fabrics
- Wall, Ceiling & Cloud Installation Applications
- Circles, Triangles, Trapezoids, Ovals, Hexagons & more

#### **TEXTILES**

- Guilford of Maine: FR701 & Anchorage
- Micro-perforated Vinyl
- COM (must meet manufacturing requirements)

#### **ACOUSTICS**

| Thickness  | 1/2"      | 1"    | 1½"        | 2"          |
|------------|-----------|-------|------------|-------------|
| NRC Rating | .50 – .60 | .8090 | .90 - 1.00 | 1.05 - 1.15 |

#### **DIMENSIONS**

Custom Sizes: up to 5' x 10' Custom Thickness: up to 4"

#### **SUBSTRATE**

6-7# PCF rigid fiberglass absorber core

### **FIRE RATING**

All components have a Class A fire rating per ASTM E-84

#### **INSTALLATION OPTIONS**







Impaling Clip



2-Part Mechanical Clips

### **EDGE STYLES**

Available with natural or chemically hardened profiles.



Square