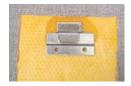

nels
- Excellent Acoustical Performance
- Class A Fire Rated
- Standard or COM Fabrics
- Wall, Ceiling & Cloud Installation Applications
- Circles, Triangles, Trapezoids, Ovals, Hexagons & more

#### **TEXTILES**

- Guilford of Maine: FR701 & Anchorage
- Micro-perforated Vinyl
- COM (must meet manufacturing requirements)

#### **ACOUSTICS**

| Thickness  | 1/2"      | 1"    | 1½"        | 2"          |
|------------|-----------|-------|------------|-------------|
| NRC Rating | .50 – .60 | .8090 | .90 - 1.00 | 1.05 - 1.15 |

#### **DIMENSIONS**

Custom Sizes: up to 5' x 10' Custom Thickness: up to 4"

#### **SUBSTRATE**

6-7# PCF rigid fiberglass absorber core

### **FIRE RATING**

All components have a Class A fire rating per ASTM E-84

#### **INSTALLATION OPTIONS**







Impaling Clip



2-Part Mechanical Clips

### **EDGE STYLES**

Available with natural or chemically hardened profiles.



Square