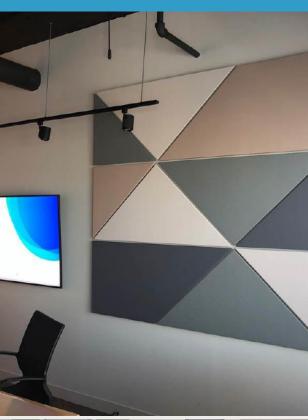

# **SHAPES**

CUSTOM SHAPED WALL & CEILING PANELS

Livello custom shaped acoustical wall and ceiling panels offer a great acoustic solution with the added benefit of geometric designs. Our standard fabric wrapped fiberglass panels can be cut into a variety of shapes such as triangles, circles, trapezoids and hexagons.

Optimization of acoustics within a space is usually the primary focus, but there's also an opportunity to create a design-driven aesthetic while controlling the noise. The custom capabilities we offer with our various shaped panels provide limitless possibilities for creativity and allows for each project to be unique to the needs of the client.