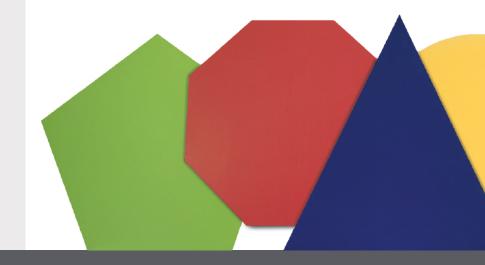

# **SHAPES**

CUSTOM SHAPED WALL & CEILING PANELS

Livello custom shaped acoustical wall and ceiling panels offer a great acoustic solution with the added benefit of geometric designs. Our standard fabric wrapped fiberglass panels can be cut into a variety of shapes such as triangles, circles, trapezoids and hexagons.

#### **FEATURES**

- High Quality Panels
- Excellent Acoustical Performance
- Class A Fire Rated
- Standard or COM Fabrics
- Wall, Ceiling & Cloud Installation Applications
- Circles, Triangles, Trapezoids, Ovals, Hexagons & more