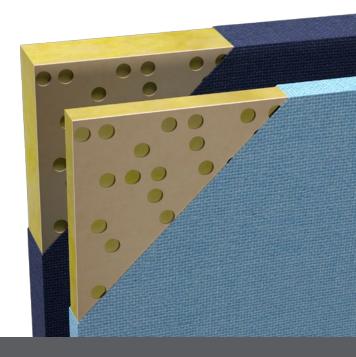

Schools & Universities
Auditoriums & Theaters
Media & Multi-Purpose Rooms
Houses of Worship
Performing Arts Venues
Band & Choir Rooms
Recording Studios



## **L420**

#### TUNED ABSORBER / DIFFUSER PANEL

With their impressive blend of sound absorption and sound diffusion, the L420 Tuned Absorber/Diffuser Panels can effectively scatter sound throughout a space as well as offer excellent sound absorption across a wide range of frequencies. L420 panels are an excellent choice for schools, auditoriums, performing arts venues or any environment that demands proper room tuning.

Constructed of 1" to 4" thick fiberglass core with a perforated  $\frac{1}{8}$ " thick hardboard, L420 panels are available in standard and custom sizes in a wide variety of fabrics and multiple mounting options.



## LIVELLO COLLECTION

ACOUSTICAL WALL & CEILING PANELS





#### **FEATURES**

- Tough, Durable Panels
- Excellent Acoustical Performance
- Class A Fire Rated
- Standard or COM Fabrics
- Various Installation Options
- Custom Sizes and Shapes

#### **TEXTILES**

- Guilford of Maine: FR701 & Anchorage
- COM (must meet manufacturing requirements)

#### **ACOUSTICS**

Octave Band Frequency

| Thickness | 125 | 250 | 500  | 1000 | 2000 | 4000 | NRC  |
|-----------|-----|-----|------|------|------|------|------|
| 11/8"     | .09 | .56 | .99  | 1.02 | .76  | .52  | .85  |
| 21/8"     | .51 | .99 | 1.09 | 1.05 | .81  | .57  | 1.00 |

Standard Sizes: up to 4' x 10' Custom Sizes: up to 5' x 10 Thickness:  $1\frac{1}{8}$ ",  $2\frac{1}{8}$ ",  $3\frac{1}{8}$ " or  $4\frac{1}{8}$ "

#### **SUBSTRA