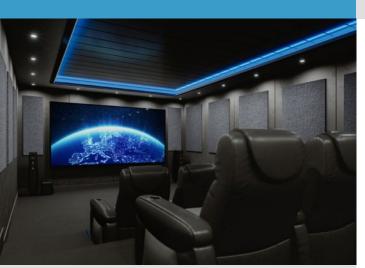

### LIVELLO COLLECTION

ACOUSTICAL WALL & CEILING PANELS

Schools & Universities
Auditoriums & Theaters
Media & Multi-Purpose Rooms
Houses of Worship
Performing Arts Venues
Band & Choir Rooms
Recording Studios

#### TUNED ABSORBER / DIFFUSER PANEL

With their impressive blend of sound absorption and sound diffusion, the L420 Tuned Absorber/Diffuser Panels can effectively scatter sound throughout a space as well as offer excellent sound absorption across a wide range of frequencies. L420 panels are an excellent choice for schools, auditoriums, performing arts venues or any environment that demands proper room tuning.