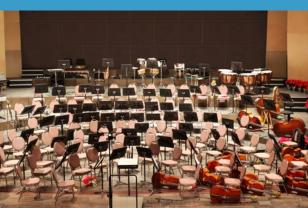

### LIVELLO COLLECTION

ACOUSTICAL WALL & CEILING PANELS

Schools & Universities
Auditoriums & Theaters
Media & Multi-Purpose Rooms
Houses of Worship
Performing Arts Venues
Band & Choir Rooms
Recording Studios

#### TUNED ABSORBER / DIFFUSER PANEL

With their impressive blend of sound absorption and sound diffusion, the L420 Tuned Absorber/Diffuser Panels can effectively scatter sound throughout a space as well as offer excellent sound absorption across a wide range of frequencies. L420 panels are an excellent choice for schools, auditoriums, performing arts venues or any environment that demands proper room tuning.