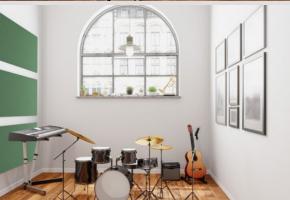

### LIVELLO COLLECTION

ACOUSTICAL WALL & CEILING PANELS

Schools & Universities
Auditoriums & Theaters
Media & Multi-Purpose Rooms
Houses of Worship
Performing Arts Venues
Band & Choir Rooms
Recording Studios

## **L420**

#### TUNED ABSORBER / DIFFUSER PANEL

With their impressive blend of sound absorption and sound diffusion, the L420 Tuned Absorber/Diffuser Panels can effectively scatter sound throughout a space as well as offer excellent sound absorption across a wide range of frequencies. L420 panels are an excellent choice for schools, auditoriums, performing arts venues or any environment that demands proper room tuning.

Constructed of 1" to 4" thick fiberglass core with a perforated  $\frac{1}{8}$ " thick hardboard, L420 panels are available in standard and custom sizes in a wide variety of fabrics and multiple mounting options.