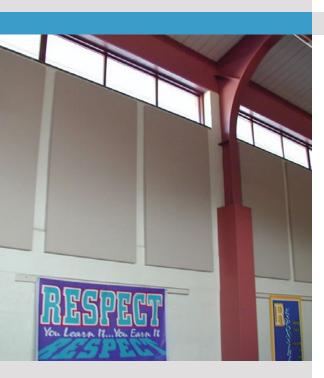

# L400 HIGH ABUSE WALL PANELS

L400 Wall Panels are manufactured specifically as high abuse sound absorber panels that offer both excellent sound absorption and high durability. Applications include gymnasiums, schools, correctional facilities, recreation centers and any area where excess reverberation and abuse resistance is required.

L400 High-Abuse Wall Panels are constructed using a high impact  $1/_{16}$ " thick perforated co-polymer underlayment laminated over a 1" or 2" thick 6-7# PCF fiberglass absorber core. Panels are available in  $1 \frac{1}{16}$ " and  $2 \frac{1}{16}$ " thickness with sizes up to 4' x 10'.