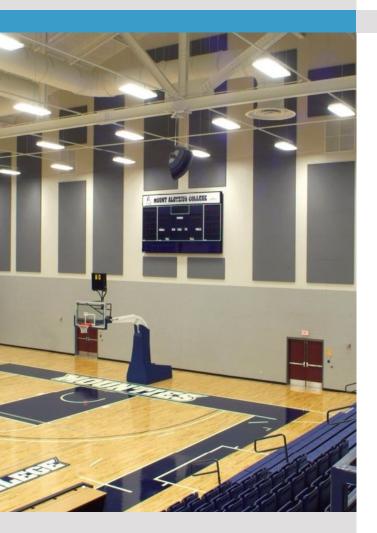

# L400 HIGH ABUSE WALL PANELS

L400 Wall Panels are manufactured specifically as high abuse sound absorber panels that offer both excellent sound absorption and high durability. Applications include gymnasiums, schools, correctional facilities, recreation centers and any area where excess reverberation and abuse resistance is required.

L400 High-Abuse Wall Panels are constructed using a high impact  $1/_{16}$ " thick perforated co-polymer underlayment laminated over a 1" or 2" thick 6-7# PCF fiberglass absorber core. Panels are available in  $1 \frac{1}{16}$ " and  $2 \frac{1}{16}$ " thickness with sizes up to 4' x 10'.