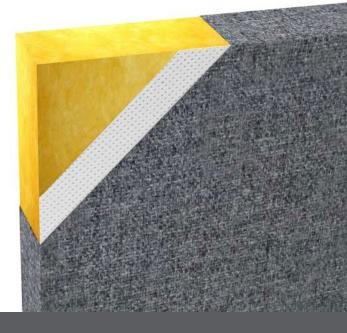

L400 High-Abuse Wall Panels are constructed using a high impact  $1/_{16}$ " thick perforated co-polymer underlayment laminated over a 1" or 2" thick 6-7# PCF fiberglass absorber core. Panels are available in  $1 \frac{1}{16}$ " and  $2 \frac{1}{16}$ " thickness with sizes up to 4' x 10'.

### **SUBSTRATE**

 $^{1\!/_{16}"}$  thick perforated co-polymer underlayment laminated to 6-7# PCF rigid fiberglass absorber core