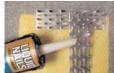

ls
- Excellent Acoustical Performance
- Class A Fire Rated
- Standard or COM Fabrics
- Various Installation Options
- Custom Sizes and Shapes

## **TEXTILES**

- Guilford of Maine: FR701 & Anchorage
- COM (must meet manufacturing requirements)

### **ACOUSTICS**

| Thickness  | <b>1</b> 1/16" | 2 <sup>1</sup> / <sub>16</sub> " |
|------------|----------------|----------------------------------|
| NRC Rating | .80 – .90      | 1.05 - 1.15                      |

## DIMENSIONS

Sizes: up to 4' x 10' Thickness:  $1 \frac{1}{16}$  or  $2 \frac{1}{16}$ 

### **SUBSTRATE**

 $^{1\!/_{16}"}$  thick perforated co-polymer underlayment laminated to 6-7# PCF rigid fiberglass absorber core

#### **FIRE RATING**

All components have a Class A fire rating per ASTM E-84

#### **INSTALLATION OPTIONS**







2-Part Mechanical Clips

#### **Rotofast Anchors**

Impaling Clip





Square



**AKOUO-ACOUSTICS.COM** a division of Sedia Systems