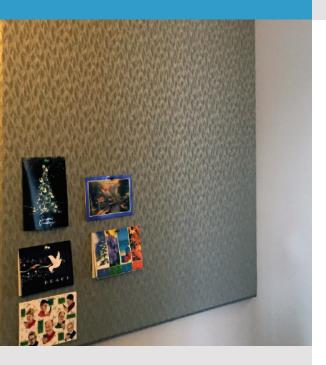

# L310

TACKABLE WALL PANELS

L310 Tackable Wall Panels are manufactured specifically as a tack panel that offer minor sound absorption. L310 panel applications include conference rooms, classrooms, offices or any environment that requires a highly tackable wall solution.

L310 panels are constructed with a 24# PCF mineral fiber core and are available in a variety of sizes and thicknesses.

Classrooms
Hallways & Corridors
Office Environments
Conference Rooms
Lobbies & Entryways