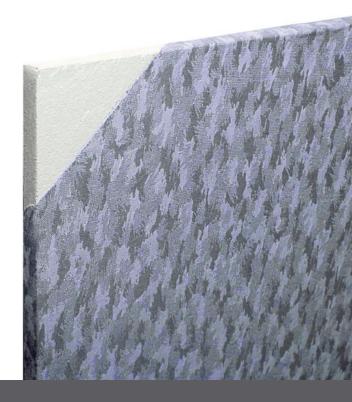

# L310

TACKABLE WALL PANELS

L310 Tackable Wall Panels are manufactured specifically as a tack panel that offer minor sound absorption. L310 panel applications include conference rooms, classrooms, offices or any environment that requires a highly tackable wall solution.

L310 panels are constructed with a 24# PCF mineral fiber core and are available in a variety of sizes and thicknesses.

Classrooms
Hallways & Corridors
Office Environments
Conference Rooms
Lobbies & Entryways

# **EDGE STYLE**

Square

**AKOUO-ACOUSTICS.COM** 

a division of Sedia Systems