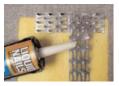

panels are constructed with a 24# PCF mineral fiber core and are available in a variety of sizes and thicknesses.

Classrooms
Hallways & Corridors
Office Environments
Conference Rooms
Lobbies & Entryways





# LIVELLO COLLECTION

ACOUSTICAL WALL & CEILING PANELS



#### **FEATURES**

- High Tackability
- Class A Fire Rated
- Standard or COM Fabrics
- Easy to Install
- Custom Sizes

#### **TEXTILES**

- Guilford of Maine: FR701 & Anchorage
- Micro-perforated Vinyl
- COM (must meet manufacturing requirements)

# **ACOUSTICS**

| Thickness  | 5/8" |
|------------|------|
| NRC Rating | .20  |

#### **DIMENSIONS**

Sizes: up to 4' x 8' Thickness: 5/8"

# **SUBSTRATE**

24# PCF mineral fiber core

# **FIRE RATING**

All components have a Class A fire rating per ASTM E-84

# **INSTALLATION**



Impaling Clips

# **EDGE STYLE**



Square



**AKOUO-ACOUSTICS.COM** 

a division of Sedia Systems