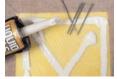

## **INSTALLATION OPTIONS**

Panels must be installed from floor to ceiling due to their weight of 2.5 lbs. per square feet.

**Rotofast Anchors** 

Impaling Clips

Adhesive