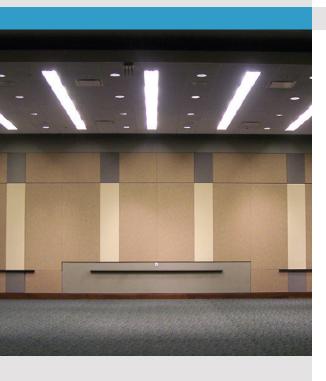

# LIVELLO COLLECTION

ACOUSTICAL WALL & CEILING PANELS

**L250** 

NOISE BARRIER WALL PANELS

L250 Noise Barrier Wall Panels are manufactured specifically as double duty acoustical panels that offer both superior sound absorption and noise blocking performance. L250 wall panels are the perfect solution for privacy problems, ensuring that confidential conversations will not be overheard.

Due to panel weight (2.5 lb per square foot), panels must be installed from floor to ceiling. Floor molding can be re-installed after installation.

Conference Rooms

Doctor's Offices

Corporate Offices

Anywhere speech privacy is desired