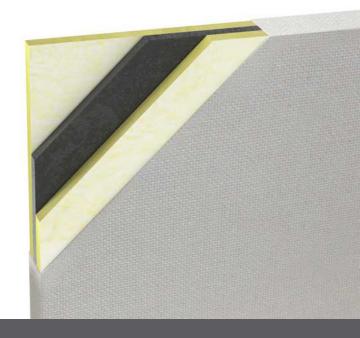

L250 panels provide excellent acoustical performance with NRC ratings as high as 1.00 and STC rating as high as 30. Panels are constructed using 1lb. per square foot non-reinforced mass loaded vinyl barrier sandwiched between two layers of a 6-7# PCF rigid fiberglass core and are available in a variety of sizes, thicknesses and edge styles.

## **SUBSTRATE**

1 lb. per sq.ft. non-reinforced mass loaded vinyl barrier sandwiched between two layers of a 6-7# PCF rigid fiberglass core