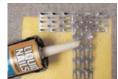

## **INSTALLATION OPTIONS**

Panels must be installed from floor to ceiling due to their weight of 2.5 lbs. per square feet.

**Rotofast Anchors** 

Impaling Clips

Adhesive