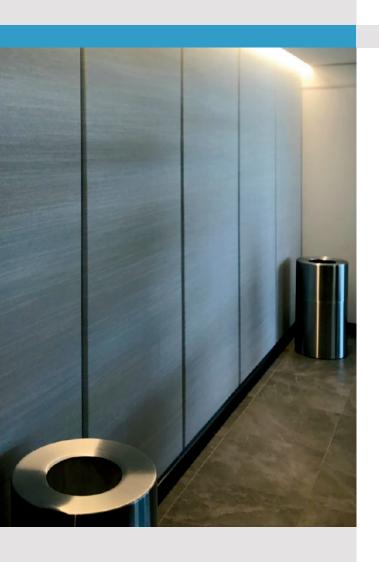

Due to panel weight (2.5 lb per square foot), panels must be installed from floor to ceiling. Floor molding can be re-installed after installation.

Conference Rooms

Doctor's Offices

Corporate Offices

Anywhere speech privacy is desired

## **INSTALLATION OPTIONS**

Panels must be installed from floor to ceiling due to their weight of 2.5 lbs. per square feet.

**Rotofast Anchors** 

Impaling Clips

Adhesive