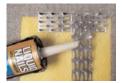

- High Quality, Affordable Panels
- Excellent Acoustical Performance
- Class A Fire Rated
- Standard or COM Fabrics
- Various Installation Options
- Custom Sizes and Shapes

#### **TEXTILES**

- Guilford of Maine: FR701 & Anchorage
- Micro-perforated Vinyl
- COM (must meet manufacturing requirements)

#### **ACOUSTICS**

| Thickness  | 5/ <sub>8</sub> " | 1 1/8"    | 2 1/8"     |
|------------|-------------------|-----------|------------|
| NRC Rating | .50 – .60         | .80 – .90 | .90 — 1.05 |

### **DIMENSIONS**

Sizes: up to 4' x 10'

Thickness: 5/8", 1 1/8", 1 5/8", 2 1/8"

### **SUBSTRATE**

6-7# rigid fiberglass absorber core laminated to 16-20# PCF high-impact fiberglass

## FIRE RATING

All components have a Class A fire rating per ASTM E-84

### **INSTALLATION OPTIONS**







Impaling Clip



2-Part Mechanical Clips

## **EDGE STYLES**

Available with natural or chemically hardened profiles.



Miter



Bevel Radi



AKOUO-ACOUSTICS.COM

acoustics

**AKOUO** 

a division of Sedia Systems