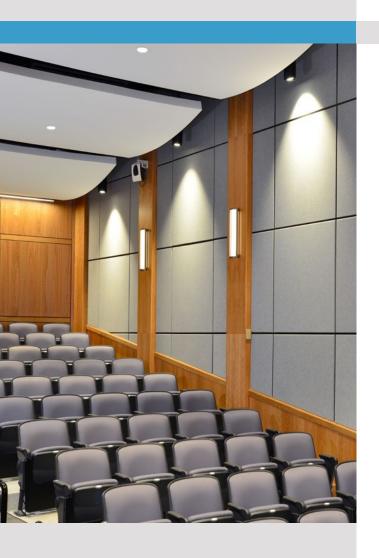

# LIVELLO COLLECTION

ACOUSTICAL WALL & CEILING PANELS

**L210** 

HIGH IMPACT WALL PANELS

Livello acoustical wall panels are designed to solve your acoustical needs while enhancing the aesthetic of your space. With a variety of options to choose from, including various sizes, shapes, fabrics and colors, it's easy to create the perfect solution for your reverberation sound problems.

L210 High Impact Panels are ideal for environments that combine the need for superior acoustical performance and resilience to high traffic areas.

L210 panels provide excellent acoustical performance with NRC ratings as high as 1.05. Panels are constructed using a 6-7# rigid fiberglass absorber core laminated to 16-20# PCF high-impact fiberglass and are available in a variety of sizes, thicknesses and edge styles.

Schools & Universities
Auditoriums & Theaters
Lecture Halls
Houses of Worship
Performing Arts Venues
Conference Rooms