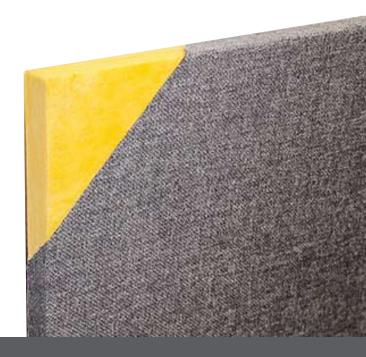

L210 High Impact Panels are ideal for environments that combine the need for superior acoustical performance and resilience to high traffic areas.

L210 panels provide excellent acoustical performance with NRC ratings as high as 1.05. Panels are constructed using a 6-7# rigid fiberglass absorber core laminated to 16-20# PCF high-impact fiberglass and are available in a variety of sizes, thicknesses and edge styles.

### **SUBSTRATE**

6-7# rigid fiberglass absorber core laminated to 16-20# PCF high-impact fiberglass

## **EDGE STYLES**

Available with natural or chemically hardened profiles.

Miter

Bevel Radi

AKOUO-ACOUSTICS.COM

acoustics

**AKOUO** 

a division of Sedia Systems