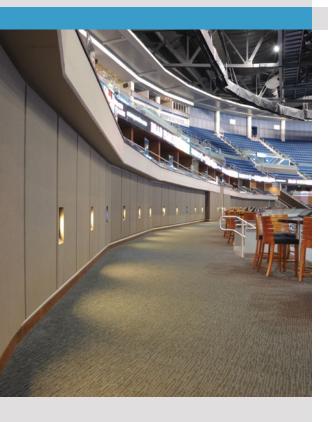

# LIVELLO COLLECTION

ACOUSTICAL WALL & CEILING PANELS

**L210** 

HIGH IMPACT WALL PANELS

Livello acoustical wall panels are designed to solve your acoustical needs while enhancing the aesthetic of your space. With a variety of options to choose from, including various sizes, shapes, fabrics and colors, it's easy to create the perfect solution for your reverberation sound problems.

L210 High Impact Panels are ideal for environments that combine the need for superior acoustical performance and resilience to high traffic areas.

L210 panels provide excellent acoustical performance with NRC ratings as high as 1.05. Panels are constructed using a 6-7# rigid fiberglass absorber core laminated to 16-20# PCF high-impact fiberglass and are available in a variety of sizes, thicknesses and edge styles.

Schools & Universities
Auditoriums & Theaters
Lecture Halls
Houses of Worship
Performing Arts Venues
Conference Rooms