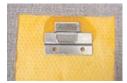

Affordable Panels
- Excellent Acoustical Performance
- Class A Fire Rated
- Standard or COM Fabrics
- Various Installation Options
- Custom Sizes and Shapes

#### **TEXTILES**

- Guilford of Maine: FR701 & Anchorage
- Micro-perforated Vinyl
- COM (must meet manufacturing requirements)

#### **ACOUSTICS**

| Thickness  | 5/ <sub>8</sub> " | 1 1/8"    | 2 1/8"     |
|------------|-------------------|-----------|------------|
| NRC Rating | .50 – .60         | .80 – .90 | .90 — 1.05 |

### **DIMENSIONS**

Sizes: up to 4' x 10'

Thickness: 5/8", 1 1/8", 1 5/8", 2 1/8"

### **SUBSTRATE**

6-7# rigid fiberglass absorber core laminated to 16-20# PCF high-impact fiberglass

## FIRE RATING

All components have a Class A fire rating per ASTM E-84

### **INSTALLATION OPTIONS**







Impaling Clip



2-Part Mechanical Clips

## **EDGE STYLES**

Available with natural or chemically hardened profiles.



Miter



Bevel Radi



AKOUO-ACOUSTICS.COM

acoustics

**AKOUO** 

a division of Sedia Systems