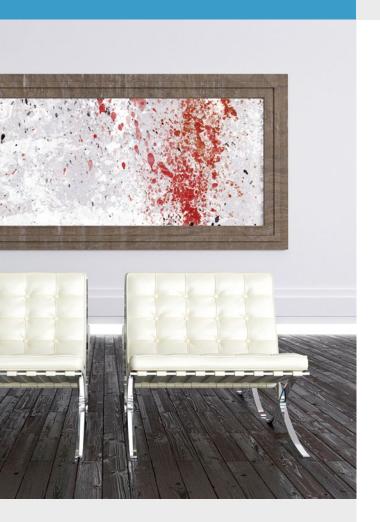

# LIVELLO COLLECTION

ACOUSTICAL WALL & CEILING PANELS

**CUSTOM ART** 

DIGITAL PRINTED WALL PANELS

Livello digital printed acoustical wall panels are the perfect acoustic and aesthetic solution for a variety of interior noise reducing applications. These printed wall panels are manufactured to the highest standards and act as an absorber panel that offers a visually appealing way to resolve reverberant noise issues.

Custom Art Panels provide the ultimate in performance with excellent NRC ratings. Panels are constructed with a 6-7# PCF rigid fiberglass absorber core and are available in a variety of sizes, thicknesses and edge styles, with natural or chemically hardened profiles.

From school and company logos to art reproduction, Custom Art Panels are sure to enhance any environment.

Schools & Universities
Reception Areas
Conference Rooms
Airports
Houses of Worship
Restaurants