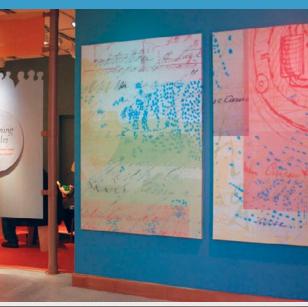

# LIVELLO COLLECTION

ACOUSTICAL WALL & CEILING PANELS

**CUSTOM ART** 

DIGITAL PRINTED WALL PANELS

Livello digital printed acoustical wall panels are the perfect acoustic and aesthetic solution for a variety of interior noise reducing applications. These printed wall panels are manufactured to the highest standards and act as an absorber panel that offers a visually appealing way to resolve reverberant noise issues.

Custom Art Panels provide the ultimate in performance with excellent NRC ratings. Panels are constructed with a 6-7# PCF rigid fiberglass absorber core and are available in a variety of sizes, thicknesses and edge styles, with natural or chemically hardened profiles.

From school and company logos to art reproduction, Custom Art Panels are sure to enhance any environment.

Schools & Universities
Reception Areas
Conference Rooms
Airports
Houses of Worship
Restaurants