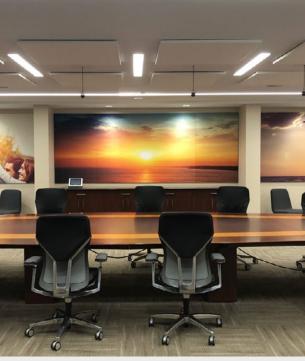

# LIVELLO COLLECTION

ACOUSTICAL WALL & CEILING PANELS

**CUSTOM ART** 

DIGITAL PRINTED WALL PANELS

Livello digital printed acoustical wall panels are the perfect acoustic and aesthetic solution for a variety of interior noise reducing applications. These printed wall panels are manufactured to the highest standards and act as an absorber panel that offers a visually appealing way to resolve reverberant noise issues.

Custom Art Panels provide the ultimate in performance with excellent NRC ratings. Panels are constructed with a 6-7# PCF rigid fiberglass absorber core and are available in a variety of sizes, thicknesses and edge styles, with natural or chemically hardened profiles.

From school and company logos to art reproduction, Custom Art Panels are sure to enhance any environment.

Schools & Universities
Reception Areas
Conference Rooms
Airports
Houses of Worship
Restaurants