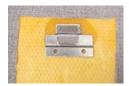

ouses of Worship
Restaurants





# LIVELLO COLLECTION

ACOUSTICAL WALL & CEILING PANELS







akouo-acoustics.com

#### **FEATURES**

- High-Quality Panels
- Excellent Acoustical Performance
- Class A Fire Rated
- Various Mounting Options
- Custom Sizes and Shapes

#### **ACOUSTICS**

Octave Band Frequency

| 125 | 250 | 500 | 1000 | 2000 | 4000 | NRC | SAA |
|-----|-----|-----|------|------|------|-----|-----|
| .04 | .29 | .74 | 1.00 | 1.01 | 1.00 | .75 | .77 |

#### **DIMENSIONS**

Standard Sizes: up to 4' x 10'
Custom Sizes: up to 5' x 10'
Standard Thickness: ½", 1", 2"
Custom Thickness: up to 4"

### **SUBSTRATE**

6-7# PCF rigid fiberglass absorber core

#### **FIRE RATING**

All components have a Class A fire rating per ASTM E-84

## **INSTALLATION OPTIONS**







Impaling Clip



2-Part Mechanical Clips

#### **EDGE STYLES**

Available with natural or chemically hardened profiles.



Square

Miter



Bevel



Radius