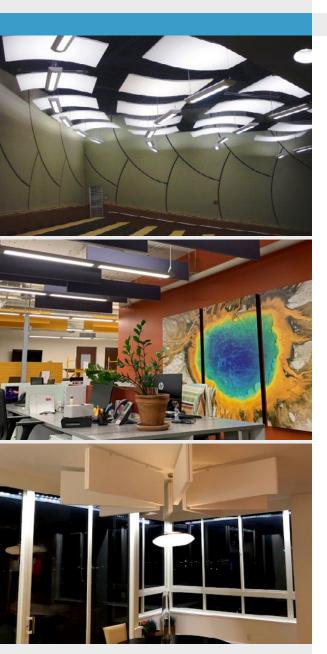

# **COLORS** PAINTED WALL & CEILING PANELS

Livello painted acoustical wall and ceiling panels are the ideal solution when you need sound absorbing panels with an understated, more discreet finish to traditional textured fabric. The Colors permeable paint applied to the smooth fiberglass veil is acoustically transparent and available in any Pantone color.

Colors painted wall & ceiling panels provide excellent acoustical performance. Available in a variety of sizes, thicknesses and shapes, Colors Panels allow designers the flexibility to blend in or stand out when adding acoustic treatments to any space.