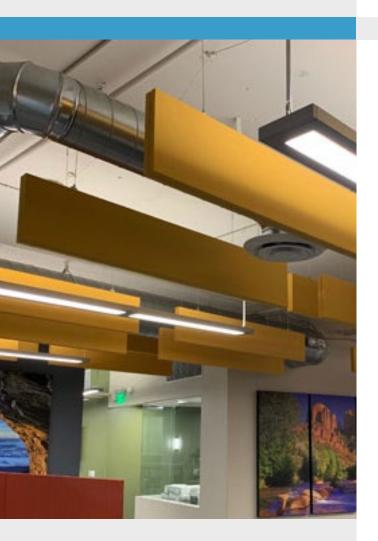

# **COLORS** PAINTED WALL & CEILING PANELS

Livello painted acoustical wall and ceiling panels are the ideal solution when you need sound absorbing panels with an understated, more discreet finish to traditional textured fabric. The Colors permeable paint applied to the smooth fiberglass veil is acoustically transparent and available in any Pantone color.

Colors painted wall & ceiling panels provide excellent acoustical performance. Available in a variety of sizes, thicknesses and shapes, Colors Panels allow designers the flexibility to blend in or stand out when adding acoustic treatments to any space.