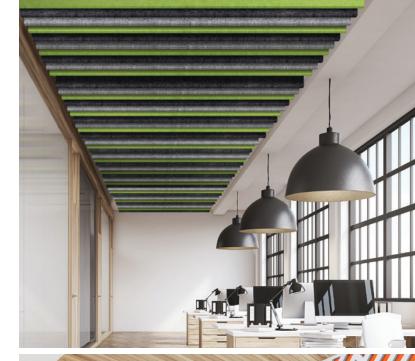

## **GIOSFELT®**

GiosFelt is a beautifully designed and environmentally friendly felt acoustic solution that is both sophisticated and functional. This versatile line of felt acoustic panels is available in a variety of styles, sizes and colors for both wall and ceiling applications. Create your ultimate acoustic environment with GiosFelt, where design and sustainability meet excellent acoustic performance.

#### **FEATURES & BENEFITS**

- High acoustic performance
- Made with 100% recyclable PET felt
- Made using 60% pre-consumer recycled fibers
- Improve speech intelligibility
- Minimize disruptive reverberations
- Improve acoustic comfort levels
- Custom sizes and patterns
- Class A fire rated
- NRC ratings up to 0.85