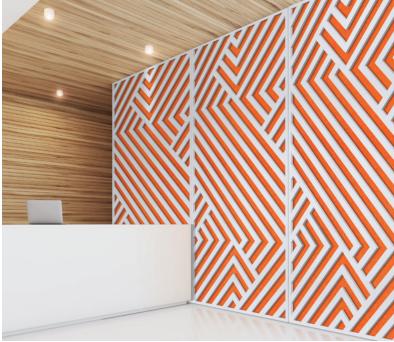

## **GIOSFELT®**

GiosFelt is a beautifully designed and environmentally friendly felt acoustic solution that is both sophisticated and functional. This versatile line of felt acoustic panels is available in a variety of styles, sizes and colors for both wall and ceiling applications. Create your ultimate acoustic environment with GiosFelt, where design and sustainability meet excellent acoustic performance.

**FORMS** Geometric Wall Panels

**TILES** Grooved Wall Tiles

**DIGITAL ART** Custom Printed Wall Panels