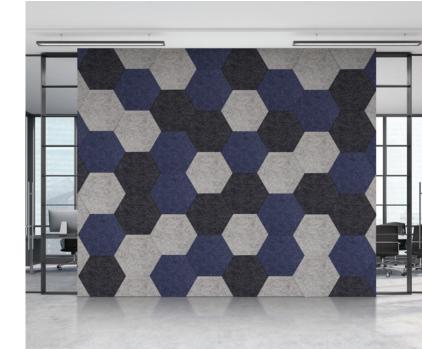

## **GIOSFELT®**

GiosFelt is a beautifully designed and environmentally friendly felt acoustic solution that is both sophisticated and functional. This versatile line of felt acoustic panels is available in a variety of styles, sizes and colors for both wall and ceiling applications. Create your ultimate acoustic environment with GiosFelt, where design and sustainability meet excellent acoustic performance.

#### PRODUCT COLLECTION

**SINGLE BAFFLES** Individual Ceiling Baffles

**BAFFLE SYSTEMS** Grouped Ceiling Baffles

**CLOUDS** Geometric Ceiling Panels

**CARVE** Grooved Wall Panels

**MOTIF** Layered Wall Panels & Divider Screens

**FORMS** Geometric Wall Panels

**TILES** Grooved Wall Tiles

**DIGITAL ART** Custom Printed Wall Panels