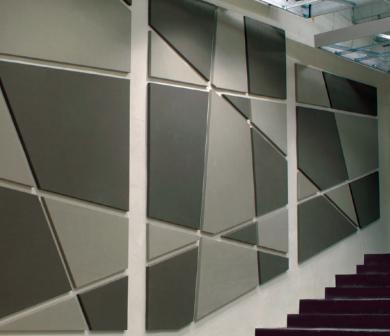

## **GIOSFELT®**

GiosFelt is a beautifully designed and environmentally friendly felt acoustic solution that is both sophisticated and functional. This versatile line of felt acoustic panels is available in a variety of styles, sizes and colors for both wall and ceiling applications. Create your ultimate acoustic environment with GiosFelt, where design and sustainability meet excellent acoustic performance.

#### PRODUCT COLLECTION

**SINGLE BAFFLES** Individual Ceiling Baffles

**BAFFLE SYSTEMS** Grouped Ceiling Baffles

**CLOUDS** Geometric Ceiling Panels

**CARVE** Grooved Wall Panels

**MOTIF** Layered Wall Panels & Divider Screens

**FORMS** Geometric Wall Panels

**TILES** Grooved Wall Tiles

**DIGITAL ART** Custom Printed Wall Panels

#### **FEATURES & BENEFITS**

- High acoustic performance
- Made with 100% recyclable PET felt
- Made using 60% pre-consumer recycled fibers
- Improve speech intelligibility
- Minimize disruptive reverberations
- Improve acoustic comfort levels
- Custom sizes and patterns
- Class A fire rated
- NRC ratings up to 0.85