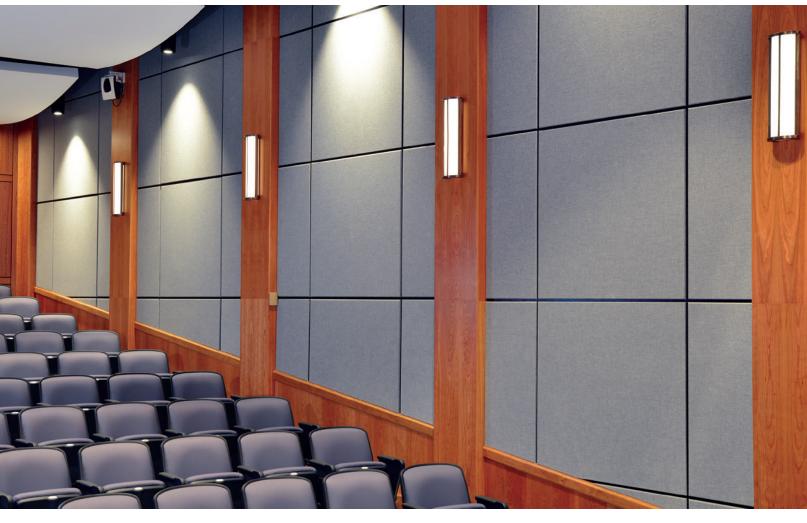

### **LIVELLO**

Livello fabric wrapped wall panels, ceiling clouds and ceiling banners are designed to solve your acoustic needs while enhancing the aesthetics of your space. With a variety of styles and options to choose from, including various sizes, shapes, fabrics and colors, Livello provides the ultimate in acoustic performance.

#### PRODUCT COLLECTION

LC100 Rigid Ceiling Baffles

LC200 Ceiling Clouds

**L200** Standard Wall & Ceiling Panels

L210 High Impact Wall & Ceiling Panels

**L250** Noise Barrier Wall Panels

L300 Reflective Wall Panels

L310 Tackable Wall Panels

**L400** High Abuse Wall Panels

L420 Tuned Absorber / Diffuser Panel

**SHAPES** Geometric Wall & Ceiling Panels

**COLORS** Painted Wall & Ceiling Panels

**CUSTOM ART** Digital Printed Wall Panels