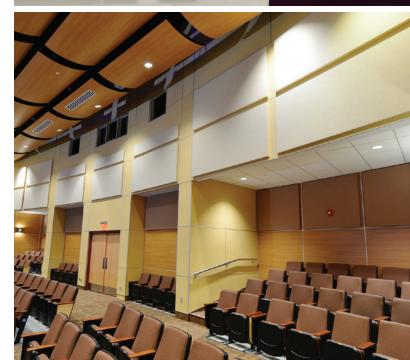

### **LIVELLO**

Livello fabric wrapped wall panels, ceiling clouds and ceiling banners are designed to solve your acoustic needs while enhancing the aesthetics of your space. With a variety of styles and options to choose from, including various sizes, shapes, fabrics and colors, Livello provides the ultimate in acoustic performance.

#### PRODUCT COLLECTION

LC100 Rigid Ceiling Baffles

LC200 Ceiling Clouds

**L200** Standard Wall & Ceiling Panels

L210 High Impact Wall & Ceiling Panels

**L250** Noise Barrier Wall Panels

L300 Reflective Wall Panels

L310 Tackable Wall Panels

**L400** High Abuse Wall Panels

L420 Tuned Absorber / Diffuser Panel

**SHAPES** Geometric Wall & Ceiling Panels

**COLORS** Painted Wall & Ceiling Panels

**CUSTOM ART** Digital Printed Wall Panels

**CONTOUR** Ceiling Banners

#### **FEATURES & BENEFITS**

- High quality, affordable panels
- Excellent acoustic performance
- Class A fire rated
- Standard or COM fabrics
- Custom sizes and shapes
- Various installation options
- •NRC ratings up to 1