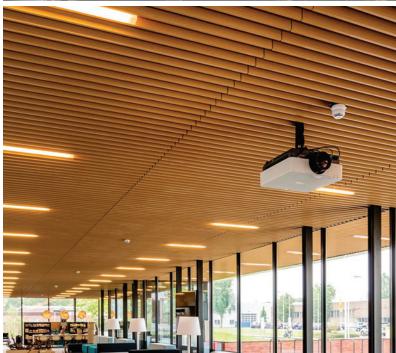

### WOODLINE

WoodLine wall and ceiling panels combine the warmth of wood with excellent acoustic values. WoodLine panels are available in eight different systems for walls and ceilings and come in a variety of popular as well as exotic wood species. Perforations can be added to the majority of WoodLine panels to achieve optimum acoustical results, with NRC ratings as high as 0.90.

#### PRODUCT COLLECTION

**SLAT\*** Slatted Wall & Ceiling System

**EDGE** Linear Wall & Ceiling Panel System

**ESSENTIAL** Traditional Lay-In Ceiling Panel System

PARALLEL Linear Wall & Ceiling Planks

**GROOVE** Tongue and Groove Wall & Ceiling Planks

#### **FEATURES & BENEFITS**

- Excellent acoustic values
- Standard or custom wood veneers
- Variety of perforation options
- Standard or custom sizes, edges & reveals
- CARB2 compliant
- NRC ratings up to 0.90