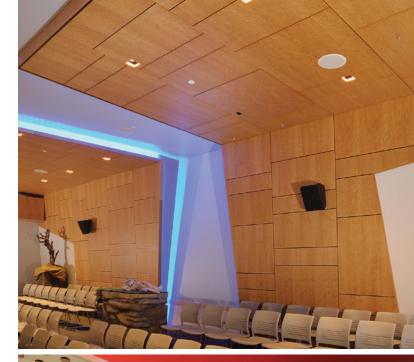

### WOODLINE

WoodLine wall and ceiling panels combine the warmth of wood with excellent acoustic values. WoodLine panels are available in eight different systems for walls and ceilings and come in a variety of popular as well as exotic wood species. Perforations can be added to the majority of WoodLine panels to achieve optimum acoustical results, with NRC ratings as high as 0.90.

#### PRODUCT COLLECTION

**SLAT\*** Slatted Wall & Ceiling System

**EDGE** Linear Wall & Ceiling Panel System

**ESSENTIAL** Traditional Lay-In Ceiling Panel System

PARALLEL Linear Wall & Ceiling Planks

**GROOVE** Tongue and Groove Wall & Ceiling Planks

#### **FEATURES & BENEFITS**

- Excellent acoustic values
- Standard or custom wood veneers
- Variety of perforation options
- Standard or custom sizes, edges & reveals
- CARB2 compliant
- NRC ratings up to 0.90