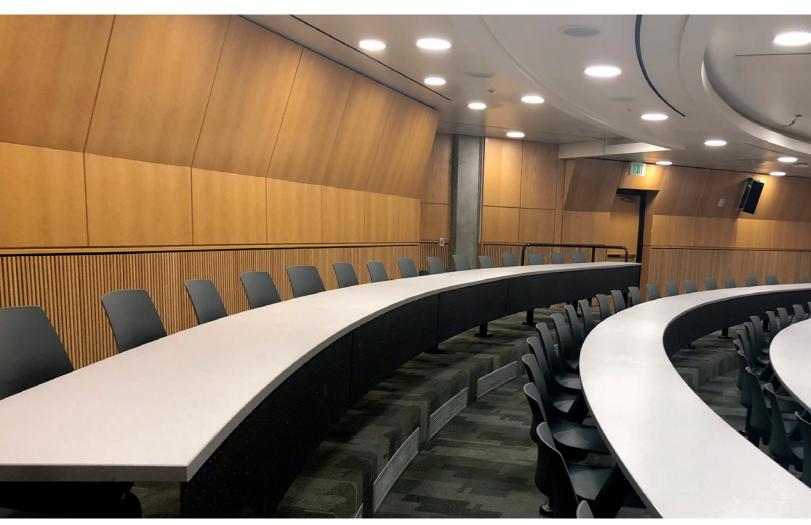

### WOODLINE

WoodLine wall and ceiling panels combine the warmth of wood with excellent acoustic values. WoodLine panels are available in eight different systems for walls and ceilings and come in a variety of popular as well as exotic wood species. Perforations can be added to the majority of WoodLine panels to achieve optimum acoustical results, with NRC ratings as high as 0.90.

#### PRODUCT COLLECTION

**SLAT\*** Slatted Wall & Ceiling System

**EDGE** Linear Wall & Ceiling Panel System

**ESSENTIAL** Traditional Lay-In Ceiling Panel System

PARALLEL Linear Wall & Ceiling Planks

**GROOVE** Tongue and Groove Wall & Ceiling Planks