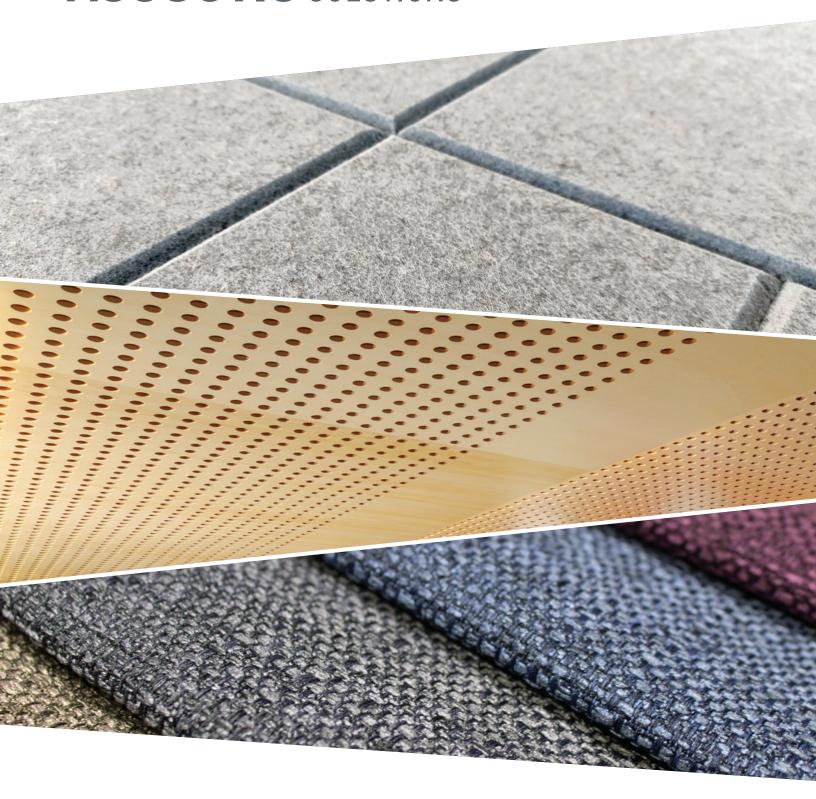

## **GIOSFELT®**

GiosFelt is a beautifully designed and environmentally friendly felt acoustic solution that is both sophisticated and functional. This versatile line of felt acoustic panels is available in a variety of styles, sizes and colors for both wall and ceiling applications. Create your ultimate acoustic environment with GiosFelt, where design and sustainability meet excellent acoustic performance.

#### **FEATURES & BENEFITS**

- High acoustic performance
- Made with 100% recyclable PET felt
- Made using 60% pre-consumer recycled fibers
- Improve speech intelligibility
- Minimize disruptive reverberations
- Improve acoustic comfort levels
- Custom sizes and patterns
- Class A fire rated
- NRC ratings up to 0.85