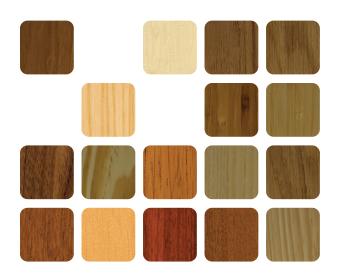

### WOODLINE

WoodLine wall and ceiling panels combine the warmth of wood with excellent acoustic values. WoodLine panels are available in eight different systems for walls and ceilings and come in a variety of popular as well as exotic wood species. Perforations can be added to the majority of WoodLine panels to achieve optimum acoustical results, with NRC ratings as high as 0.90.

#### **FEATURES & BENEFITS**

- Excellent acoustic values
- Standard or custom wood veneers
- Variety of perforation options
- Standard or custom sizes, edges & reveals
- CARB2 compliant
- NRC ratings up to 0.90