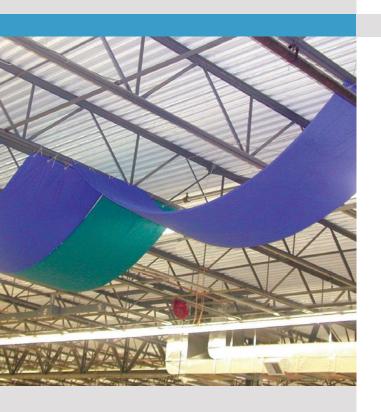

# LIVELLO COLLECTION

ACOUSTICAL BANNERS

**CONTOUR** 

**CEILING BANNERS** 

Livello Contour Banners are the ideal solution when you have a large open space that requires a lot of sound absorption at an economical price. The banners are designed to be installed via grommets and hang horizontal with your ceiling. They are stitched into a PVC, sailcloth or fabric facing and are available in custom sizes with a maximum of 4' x 25' size.

Gymnasiums
Schools & Universities
Hallways & Corridors
Recreation Centers
Fitness Centers