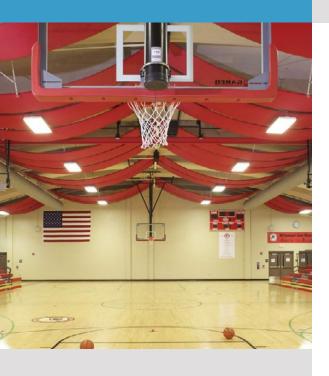

# LIVELLO COLLECTION

ACOUSTICAL BANNERS

**CONTOUR** 

**CEILING BANNERS** 

Livello Contour Banners are the ideal solution when you have a large open space that requires a lot of sound absorption at an economical price. The banners are designed to be installed via grommets and hang horizontal with your ceiling. They are stitched into a PVC, sailcloth or fabric facing and are available in custom sizes with a maximum of 4' x 25' size.

Gymnasiums
Schools & Universities
Hallways & Corridors
Recreation Centers
Fitness Centers